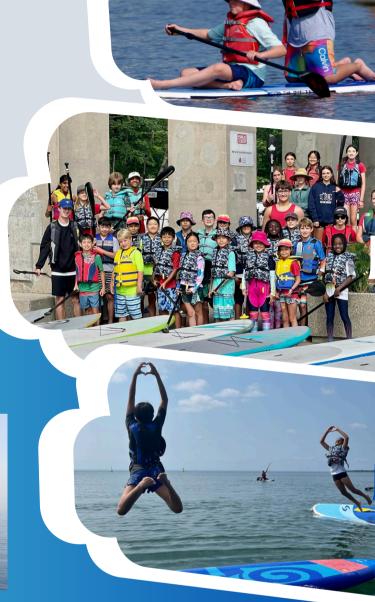

## summer camp

REGISTER NOW ON OUR WEBSITE FOR 2025 wainuioutrigger.net

Location: Downtown Oakville off
Water Street

July 7 -11 9:00am - 12:00pm July 14 - 18 9:00am - 12:00pm July 21 - 25 9:00am - 12:00pm July 28 - August 1 9:00am - 12:00pm

Our weekly highlights include; skills development on Stand Up Paddleboards (SUP), Surfskis and Outrigger Canoes, Friday "Olympics", traditional Polynesian printing on t-shirts and memorable friendships!

Paddling is a multi-dimensional sport that promotes balance, agility, coordination, strength, and endurance -- and is one of the best workouts for developing overall fitness and core strength.

Ages: 8 - 15, paddlers will be grouped based on age and ability