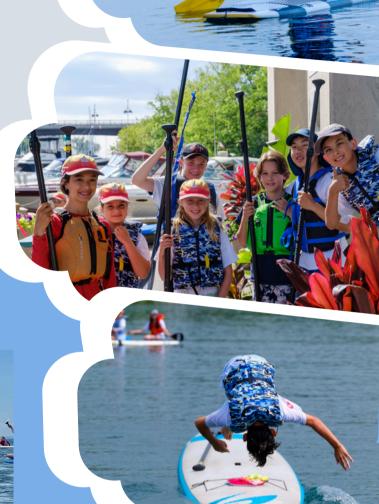

## REGISTER NOW ON OUR WEBSITE

wainuioutrigger.net

July 8 -12 9:00am - 12:00pm July 15 - 19 9:00am - 12:00pm July 22 - 26 9:00am - 12:00pm July 29 - August 2 9:00am - 12:00pm

Our weekly highlights include; skills development on Stand Up Paddleboards (SUP), Surfskis and Outrigger Canoes, Friday "Olympics", traditional Polynesian printing on t-shirts and memorable friendships!

Paddling is a multi-dimensional sport that promotes balance, agility, coordination, strength, and endurance -- and is one of the best workouts for developing overall fitness and core strength.

Ages: 8 - 15, paddlers will be grouped based on age and ability