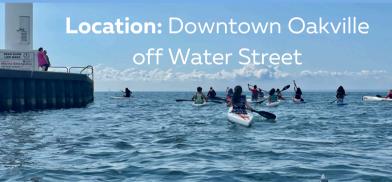

## REGISTER NOW ON OUR WEBSITE

wainuioutrigger.net

July 8 -12 9:00am - 12:00pm July 15 - 19 9:00am - 12:00pm July 22 - 26 9:00am - 12:00pm July 29 - August 2 9:00am - 12:00pm

Our weekly highlights include; skills development on Stand Up Paddleboards (SUP), Surfskis and Outrigger Canoes, Friday "Olympics", traditional Polynesian printing on t-shirts and memorable friendships!

Paddling is a multi-dimensional sport that promotes balance, agility, coordination, strength, and endurance -- and is one of the best workouts for developing overall fitness and core strength.

Ages: 8 - 15, paddlers will be grouped based on age and ability